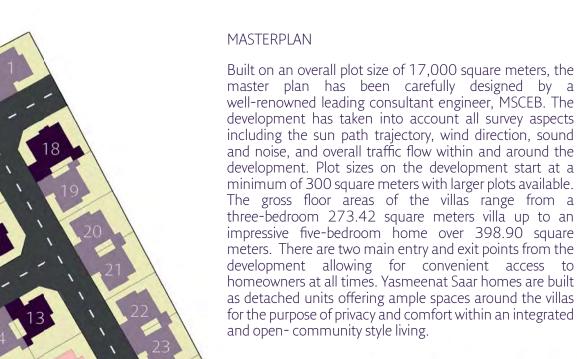

SITE LOCATION ON BAHRAIN MAP

SITE LOCATION- NORTHERN GOVERNORATE

IMPORTANT ROAD NETWORK
 EDUCATIONAL FACILITIES

COMMERCIAL FACILITIES

| Plot                             | Size                                                        |
|----------------------------------|-------------------------------------------------------------|
|                                  | sqm                                                         |
| 1                                | 324.2                                                       |
| 2                                | 301.5                                                       |
| 3<br>4<br>5<br>6                 | 306<br>301.6                                                |
| 4                                | 301.6                                                       |
| 5                                | 302.7<br>376.7<br>361.4<br>369.3                            |
| 6                                | 376.7                                                       |
| 7                                | 361.4                                                       |
| 8                                | 369.3                                                       |
| 9                                | 458.4                                                       |
| 10                               | 371.5                                                       |
| 11                               | 363.1                                                       |
| 12                               | 372.5                                                       |
| 13                               | 400.7                                                       |
| 14                               | 348                                                         |
| 15                               | 311.7                                                       |
| 16                               | 433                                                         |
| 17                               | 454.9                                                       |
| 18                               | 390.4                                                       |
| 19                               | 351.3                                                       |
| 20                               | 341.5                                                       |
| 21                               | 331.3                                                       |
| 22                               | 321.2                                                       |
| 23                               | 320.5                                                       |
| 24                               | 390.2<br>351.7<br>341.9<br>331.3<br>321.2<br>320.9<br>324.7 |
| 21<br>22<br>23<br>24<br>25<br>26 | 368.                                                        |
| 26                               | 371.7                                                       |
| 27                               | 314.5                                                       |