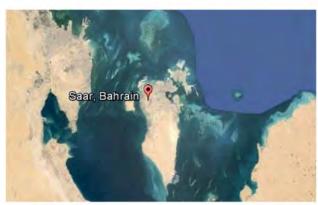

#### Location

Located in the Saar area within the North-West part of the Kingdom of Bahrain, the development can be accessed from the Saar exit of the Shaikh Khalifa bin Salman Highway. The homes are located on Avenue 13, approximately 400 meters west of the Saar exit, opposite the newly completed Saar Mall development. The development's prime location offers homeowners a wide variety of amenities, services and retail choices that cover supermarkets, pharmacies, a bank, restaurants and cafes, a major school and nursery.

SITE LOCATION ON BAHRAIN MAP

SITE LOCATION- NORTHERN GOVERNORATE

IMPORTANT ROAD NETWORK
 EDUCATIONAL FACILITIES

COMMERCIAL FACILITIES

| Plot                             | Size                                                        |
|----------------------------------|-------------------------------------------------------------|
|                                  | sqm                                                         |
| 1                                | 324.2                                                       |
| 2                                | 301.5                                                       |
| 3<br>4<br>5<br>6                 | 306<br>301.6                                                |
| 4                                | 301.6                                                       |
| 5                                | 302.7<br>376.7<br>361.4<br>369.3                            |
| 6                                | 376.7                                                       |
| 7                                | 361.4                                                       |
| 8                                | 369.3                                                       |
| 9                                | 458.4                                                       |
| 10                               | 371.5                                                       |
| 11                               | 363.1                                                       |
| 12                               | 372.5                                                       |
| 13                               | 400.7                                                       |
| 14                               | 348                                                         |
| 15                               | 311.7                                                       |
| 16                               | 433                                                         |
| 17                               | 454.9                                                       |
| 18                               | 390.4                                                       |
| 19                               | 351.3                                                       |
| 20                               | 341.5                                                       |
| 21                               | 331.3                                                       |
| 22                               | 321.2                                                       |
| 23                               | 320.5                                                       |
| 24                               | 390.2<br>351.7<br>341.9<br>331.3<br>321.2<br>320.9<br>324.7 |
| 21<br>22<br>23<br>24<br>25<br>26 | 368.                                                        |
| 26                               | 371.7                                                       |
| 27                               | 314.5                                                       |