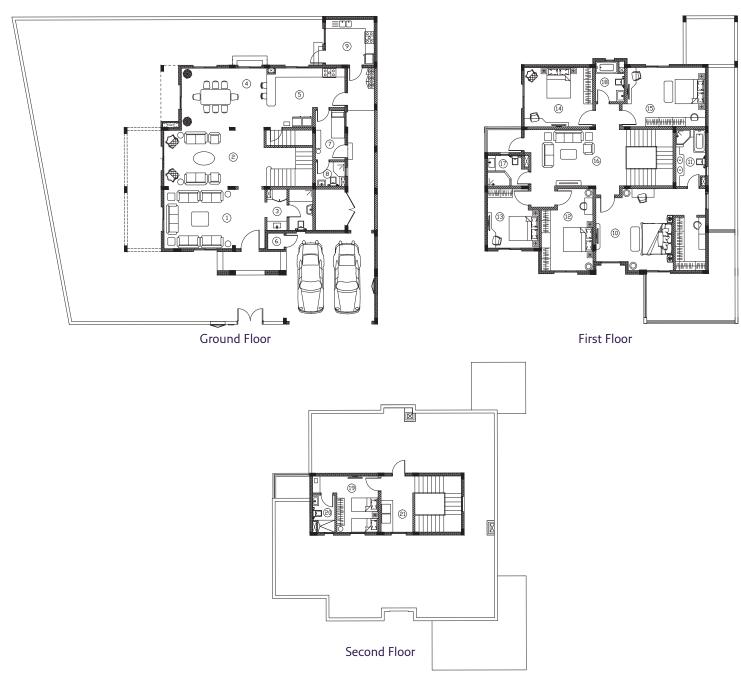

#### **4 BEDROOMS**

Yasmeenat Saar's four-bedroom villas are built on plot sizes starting from 363 square meters with a gross floor area of 348.63 square meters over three stories. Each unit includes the following features:

## UNIT COMPONENTS

- Main living/family room
- Dining room
- Kitchen (Internal)
- Majlis
- Full downstairs bathroom and vanity area with shower
- Four bedrooms (master bedroom includes en-suite bathroom and walk-in changing room. Another bedroom has one en-suite bathroom, while the two other bedrooms share one bathroom)
- Upstairs sitting area
- Shaded side-by side garage for two cars
- Kitchen (External)
- Servant quarters and laundry room
- Drivers room or additional maids room

|              | Ground Floor                                                                                                                       | sqm<br>(approx.)                                                              | First Floor                                                                                                                                                              | sqm<br>(approx.)                                          | SecondFloor                                                     | sqm<br>(approx.)              | <b>Total Gross Floor Area</b><br>(GF + FF + SF + Services) |
|--------------|------------------------------------------------------------------------------------------------------------------------------------|-------------------------------------------------------------------------------|--------------------------------------------------------------------------------------------------------------------------------------------------------------------------|-----------------------------------------------------------|-----------------------------------------------------------------|-------------------------------|------------------------------------------------------------|
| droom Villa  | 1 Majlis<br>2 Living/family hall<br>3 Guest bathroom<br>4 Dining room<br>5 Kitchen (Internal)<br>6 Storage room<br>7 Driver's room | 19.98<br>15.20<br>3.51<br>20.82<br>11.55<br>0.50<br>6.00                      | 10 Master bedroom and walk-in closet<br>11 Master bedroom: en-suite bathroom<br>12 Bedroom 2<br>13 Bedroom 2 en-suite<br>14 Bedroom 3<br>15 Bedroom 4<br>16 Sitting area | 35.10<br>6.40<br>20.52<br>4.00<br>13.30<br>18.55<br>16.09 | 18 Maids room<br>19 Maids bathroom<br>20 Laundry room<br>Others | 6.90<br>3.00<br>2.60<br>21.67 | <b>348.63 m</b> <sup>2</sup>                               |
| Four Bedroom | 8 Driver's bathroom<br>Others                                                                                                      | 3.00<br>61.94                                                                 | 17 First floor bathroom<br>Staircase, landing and others                                                                                                                 | 5.00<br>42.50                                             |                                                                 |                               | 2                                                          |
|              | <b>Total Gross Ground Floor Area</b><br>9 Services <b>(External kitchen)</b><br>Garage                                             | <b>142.5m<sup>2</sup></b><br><b>10.50m<sup>2</sup></b><br>40.05m <sup>2</sup> | Total Gross First Floor Area                                                                                                                                             | 161.46m <sup>2</sup>                                      | Total Gross Second Floor A                                      | rea 34.17m                    | ۷                                                          |