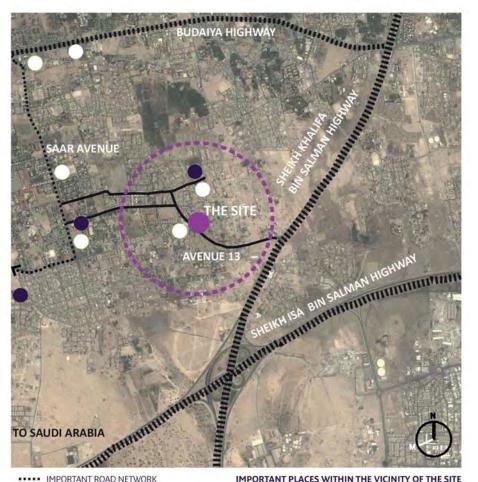

#### Location

Located in the Saar area within the North-West part of the Kingdom of Bahrain, the development can be accessed from the Saar exit of the Shaikh Khalifa bin Salman Highway. The homes are located on Avenue 13, approximately 400 meters west of the Saar exit, opposite the newly completed Saar Mall development. The development's prime location offers homeowners a wide variety of amenities, services and retail choices that cover supermarkets, pharmacies, a bank, restaurants and cafes, a major school and nursery.

SITE LOCATION ON BAHRAIN MAP

SITE LOCATION- NORTHERN GOVERNORATE

IMPORTANT ROAD NETWORK
 EDUCATIONAL FACILITIES

COMMERCIAL FACILITIES

| Plot                             | Size                                                        |
|----------------------------------|-------------------------------------------------------------|
|                                  | sqm                                                         |
| 1                                | 324.2                                                       |
| 2                                | 301.5                                                       |
| 3<br>4<br>5<br>6                 | 306<br>301.6                                                |
| 4                                | 301.6                                                       |
| 5                                | 302.7<br>376.7<br>361.4<br>369.3                            |
| 6                                | 376.7                                                       |
| 7                                | 361.4                                                       |
| 8                                | 369.3                                                       |
| 9                                | 458.4                                                       |
| 10                               | 371.5                                                       |
| 11                               | 363.1                                                       |
| 12                               | 372.5                                                       |
| 13                               | 400.7                                                       |
| 14                               | 348                                                         |
| 15                               | 311.7                                                       |
| 16                               | 433                                                         |
| 17                               | 454.9                                                       |
| 18                               | 390.4                                                       |
| 19                               | 351.3                                                       |
| 20                               | 341.5                                                       |
| 21                               | 331.3                                                       |
| 22                               | 321.2                                                       |
| 23                               | 320.5                                                       |
| 24                               | 390.2<br>351.7<br>341.9<br>331.3<br>321.2<br>320.9<br>324.7 |
| 21<br>22<br>23<br>24<br>25<br>26 | 368.                                                        |
| 26                               | 371.7                                                       |
| 27                               | 314.5                                                       |