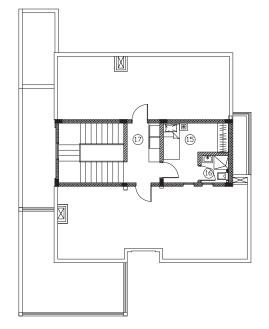

## 3 Bedroom Floor Plan

First Floor

11

## 3A Bedroom Floor Plan

Ground Floor

First Floor

Second Floor

|                         | Ground Floor                                                                                                                                                                         | sqm<br>(approx.)                                                  | First Floor                                                                                                                                                                                                                                   | sqm<br>(approx.)                                          | SecondFloor                                                     | <b>sqm</b><br>(approx.)        | <b>Total Gross Floor Area</b><br>(GF + FF + SF + Services) |
|-------------------------|--------------------------------------------------------------------------------------------------------------------------------------------------------------------------------------|-------------------------------------------------------------------|-----------------------------------------------------------------------------------------------------------------------------------------------------------------------------------------------------------------------------------------------|-----------------------------------------------------------|-----------------------------------------------------------------|--------------------------------|------------------------------------------------------------|
| Three (A) Bedroom Villa | <ol> <li>Foyer</li> <li>Majlis</li> <li>Living/family room</li> <li>Guest bathroom</li> <li>Dining room</li> <li>Kitchen (Internal)</li> <li>Storage room</li> <li>Others</li> </ol> | 4.00<br>16.00<br>12.24<br>4.51<br>13.44<br>12.59<br>2.52<br>36.70 | <ul> <li>9 Master bedroom and walk-in closet</li> <li>10 Master bedroom: en-suite bathroom</li> <li>11 Bedroom 2</li> <li>12 Bedroom 3</li> <li>13 Sitting area</li> <li>14 First floor bathroom<br/>Staircase, landing and others</li> </ul> | 31.87<br>6.48<br>13.14<br>12.96<br>11.88<br>4.05<br>43.62 | 15 Maids room<br>16 Maids bathroom<br>17 Laundry room<br>Others | 11.88<br>2.50<br>3.87<br>18.01 | <b>275.72m</b> <sup>2</sup>                                |
|                         | Total Gross Ground Floor Area                                                                                                                                                        | <b>102.00m</b> <sup>2</sup>                                       | Total Gross First Floor Area                                                                                                                                                                                                                  | <b>124.00m</b> <sup>2</sup>                               | Total Gross Second Floor Area                                   | 36.26m                         | 2                                                          |
|                         | 8 Services <b>(External kitchen)</b><br>Garage                                                                                                                                       | <b>13.46m</b> <sup>2</sup><br>34.60m <sup>2</sup>                 |                                                                                                                                                                                                                                               |                                                           |                                                                 |                                | _                                                          |