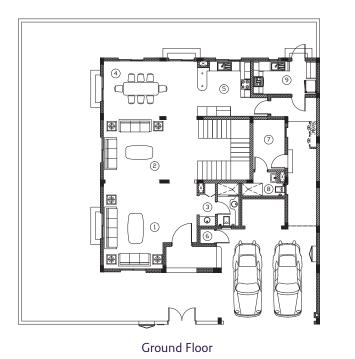

#### **3 BEDROOM VILLAS**

Yasmeenat Saar's three-bedroom villas are built on plot sizes starting from 301.5 square meters and with a gross floor area of 273.42 square meters over three stories. There are two types of three bedroom units, with the main difference being a larger gross floor area as well as a larger-sized garden. Typically the three bedroom units are inclusive of these main features:

#### **UNIT COMPONENTS**

- Main living/family room
- Dining room
- Kitchen (Internal)
- Mailis
- Three bedrooms (master bedroom includes en-suite bathroom and
- walk-in changing room). The other two bedrooms share one bathroom
- Shaded double size garage for two cars

- Kitchen (External)
- Upstairs sitting area
- Servant quarters & laundry room
- Medium size garden
- Two upper level terraces
- Downstairs guest bathroom with shower

|                     | Ground Floor                                                                                                                                                                    | sqm<br>(approx.)                                                  | First Floor                                                                                                                                                                                                                                   | sqm<br>(approx.)                                          | Second Floor                                                    | sqm<br>(approx.)               | <b>Total Gross Floor Area</b><br>(GF + FF + SF + Services) |
|---------------------|---------------------------------------------------------------------------------------------------------------------------------------------------------------------------------|-------------------------------------------------------------------|-----------------------------------------------------------------------------------------------------------------------------------------------------------------------------------------------------------------------------------------------|-----------------------------------------------------------|-----------------------------------------------------------------|--------------------------------|------------------------------------------------------------|
| Three Bedroom Villa | <ol> <li>Foyer</li> <li>Majlis</li> <li>Living/family room</li> <li>Guest bathroom</li> <li>Dining room</li> <li>Kitchen (Internal)</li> <li>Storage room<br/>Others</li> </ol> | 6.30<br>18.40<br>15.18<br>4.51<br>19.32<br>13.30<br>2.52<br>31.07 | <ul> <li>9 Master bedroom and walk-in closet</li> <li>10 Master bedroom: en-suite bathroom</li> <li>11 Bedroom 2</li> <li>12 Bedroom 3</li> <li>13 Sitting area</li> <li>14 First floor bathroom<br/>Staircase, landing and others</li> </ul> | 33.69<br>6.48<br>12.42<br>12.42<br>10.80<br>3.96<br>36.95 | 15 Maids room<br>16 Maids bathroom<br>17 Laundry room<br>Others | 11.88<br>2.50<br>3.87<br>18.55 | 273.42m <sup>2</sup>                                       |
|                     | Total Gross Ground Floor Area                                                                                                                                                   | <b>110.60m</b> <sup>2</sup>                                       | Total Gross First Floor Area                                                                                                                                                                                                                  | <b>116.72m</b> <sup>2</sup>                               | Total Gross Second Floor a                                      | rea 36.80m <sup>2</sup>        |                                                            |
|                     | 8 Services (External kitchen)                                                                                                                                                   | <b>9.30m</b> <sup>2</sup>                                         |                                                                                                                                                                                                                                               |                                                           |                                                                 |                                |                                                            |