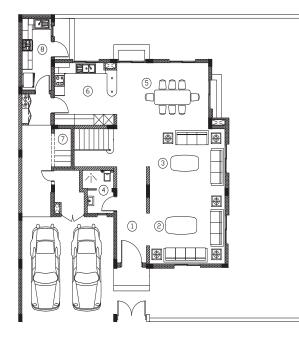

#### **3 BEDROOM VILLAS**

Yasmeenat Saar's three-bedroom villas are built on plot sizes starting from 301.5 square meters and with a gross floor area of 273.42 square meters over three stories. There are two types of three bedroom units, with the main difference being a larger gross floor area as well as a larger-sized garden. Typically the three bedroom units are inclusive of these main features:

#### **UNIT COMPONENTS**

- Main living/family room
- Dining room
- Kitchen (Internal)
- Mailis
- Three bedrooms (master bedroom includes en-suite bathroom and
- walk-in changing room). The other two bedrooms share one bathroom
- Shaded double size garage for two cars

- Kitchen (External)
- Upstairs sitting area
- Servant quarters & laundry room
- Medium size garden
- Two upper level terraces
- Downstairs guest bathroom with shower

|                     | Ground Floor                                                                                                                                                                    | sqm<br>(approx.)                                                  | First Floor                                                                                                                                                                                                                                   | sqm<br>(approx.)                                          | Second Floor                                                    | sqm<br>(approx.)               | <b>Total Gross Floor Area</b><br>(GF + FF + SF + Services) |
|---------------------|---------------------------------------------------------------------------------------------------------------------------------------------------------------------------------|-------------------------------------------------------------------|-----------------------------------------------------------------------------------------------------------------------------------------------------------------------------------------------------------------------------------------------|-----------------------------------------------------------|-----------------------------------------------------------------|--------------------------------|------------------------------------------------------------|
| Three Bedroom Villa | <ol> <li>Foyer</li> <li>Majlis</li> <li>Living/family room</li> <li>Guest bathroom</li> <li>Dining room</li> <li>Kitchen (Internal)</li> <li>Storage room<br/>Others</li> </ol> | 6.30<br>18.40<br>15.18<br>4.51<br>19.32<br>13.30<br>2.52<br>31.07 | <ul> <li>9 Master bedroom and walk-in closet</li> <li>10 Master bedroom: en-suite bathroom</li> <li>11 Bedroom 2</li> <li>12 Bedroom 3</li> <li>13 Sitting area</li> <li>14 First floor bathroom<br/>Staircase, landing and others</li> </ul> | 33.69<br>6.48<br>12.42<br>12.42<br>10.80<br>3.96<br>36.95 | 15 Maids room<br>16 Maids bathroom<br>17 Laundry room<br>Others | 11.88<br>2.50<br>3.87<br>18.55 | 273.42m <sup>2</sup>                                       |
|                     | Total Gross Ground Floor Area                                                                                                                                                   | <b>110.60m</b> <sup>2</sup>                                       | Total Gross First Floor Area                                                                                                                                                                                                                  | <b>116.72m</b> <sup>2</sup>                               | Total Gross Second Floor a                                      | rea 36.80m <sup>2</sup>        |                                                            |
|                     | 8 Services (External kitchen)                                                                                                                                                   | <b>9.30m</b> <sup>2</sup>                                         |                                                                                                                                                                                                                                               |                                                           |                                                                 |                                |                                                            |