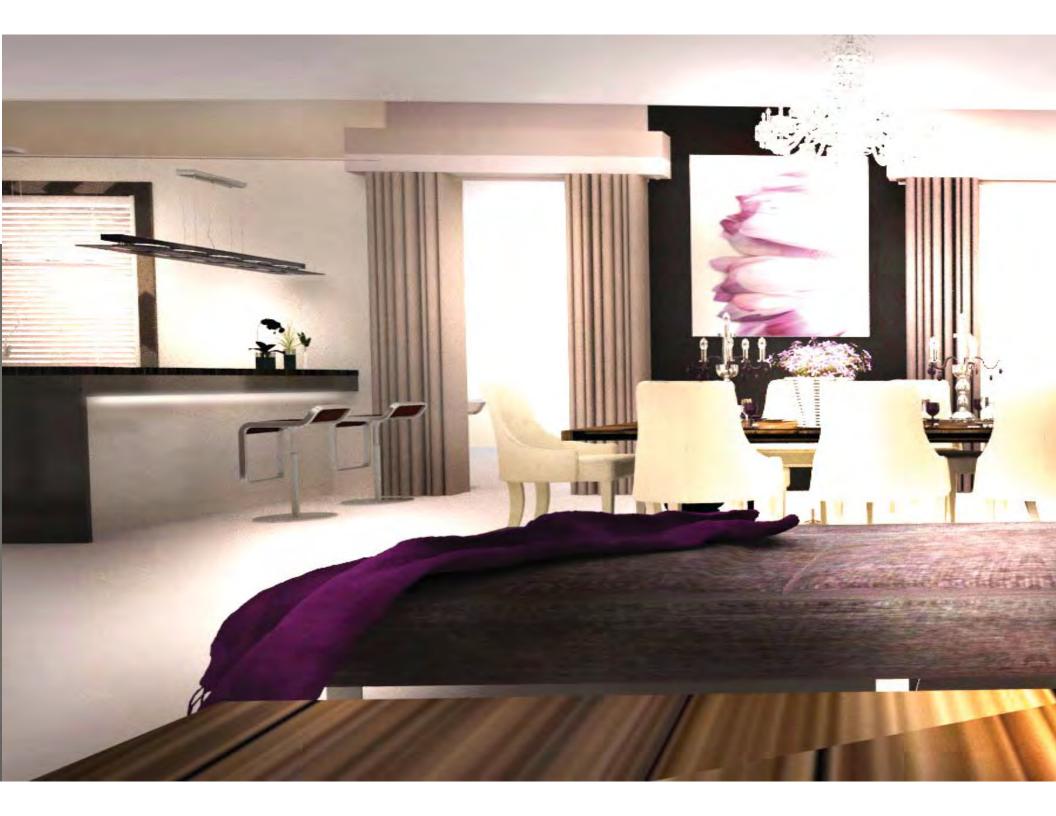

#### THE HOMES

The houses have been thoughtfully designed to include a wide range of indoor and outdoor, formal and informal spaces, including; majlis, open living area, shaded garage spaces and open terraces. The homes have also been designed to take privacy into account, future expansion and transforming spaces into extra rooms. The majlis for example can be closed off for privacy, or opened up for a more open plan layout. This allows homeowners to conveniently use their spaces to suit their lifestyle requirments. Other parts of the house can be flexibly utilized to suit the homeowners preferences whereby the servant quarters in the house can be used to accommodate both the housemaid and driver or utilizing the space for an extra housemaid to support the household. These rooms can also be used as extra storage spaces if the homeowner chooses.