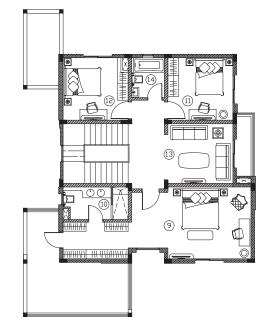

#### **4 BEDROOMS**

Yasmeenat Saar's four-bedroom villas are built on plot sizes starting from 363 square meters with a gross floor area of 348.63 square meters over three stories. Each unit includes the following features:

## UNIT COMPONENTS

- Main living/family room
- Dining room
- Kitchen (Internal)
- Majlis
- Full downstairs bathroom and vanity area with shower
- Four bedrooms (master bedroom includes en-suite bathroom and walk-in changing room. Another bedroom has one en-suite bathroom, while the two other bedrooms share one bathroom)
- Upstairs sitting area
- Shaded side-by side garage for two cars
- Kitchen (External)
- Servant quarters and laundry room
- Drivers room or additional maids room

|              | Ground Floor                                                                                                                       | sqm<br>(approx.)                                                              | First Floor                                                                                                                                                              | sqm<br>(approx.)                                          | SecondFloor                                                     | sqm<br>(approx.)              | <b>Total Gross Floor Area</b><br>(GF + FF + SF + Services) |
|--------------|------------------------------------------------------------------------------------------------------------------------------------|-------------------------------------------------------------------------------|--------------------------------------------------------------------------------------------------------------------------------------------------------------------------|-----------------------------------------------------------|-----------------------------------------------------------------|-------------------------------|------------------------------------------------------------|
| droom Villa  | 1 Majlis<br>2 Living/family hall<br>3 Guest bathroom<br>4 Dining room<br>5 Kitchen (Internal)<br>6 Storage room<br>7 Driver's room | 19.98<br>15.20<br>3.51<br>20.82<br>11.55<br>0.50<br>6.00                      | 10 Master bedroom and walk-in closet<br>11 Master bedroom: en-suite bathroom<br>12 Bedroom 2<br>13 Bedroom 2 en-suite<br>14 Bedroom 3<br>15 Bedroom 4<br>16 Sitting area | 35.10<br>6.40<br>20.52<br>4.00<br>13.30<br>18.55<br>16.09 | 18 Maids room<br>19 Maids bathroom<br>20 Laundry room<br>Others | 6.90<br>3.00<br>2.60<br>21.67 | <b>348.63 m</b> <sup>2</sup>                               |
| Four Bedroom | 8 Driver's bathroom<br>Others                                                                                                      | 3.00<br>61.94                                                                 | 17 First floor bathroom<br>Staircase, landing and others                                                                                                                 | 5.00<br>42.50                                             |                                                                 |                               | 2                                                          |
|              | <b>Total Gross Ground Floor Area</b><br>9 Services <b>(External kitchen)</b><br>Garage                                             | <b>142.5m<sup>2</sup></b><br><b>10.50m<sup>2</sup></b><br>40.05m <sup>2</sup> | Total Gross First Floor Area                                                                                                                                             | 161.46m <sup>2</sup>                                      | Total Gross Second Floor A                                      | rea 34.17m                    | ۷                                                          |