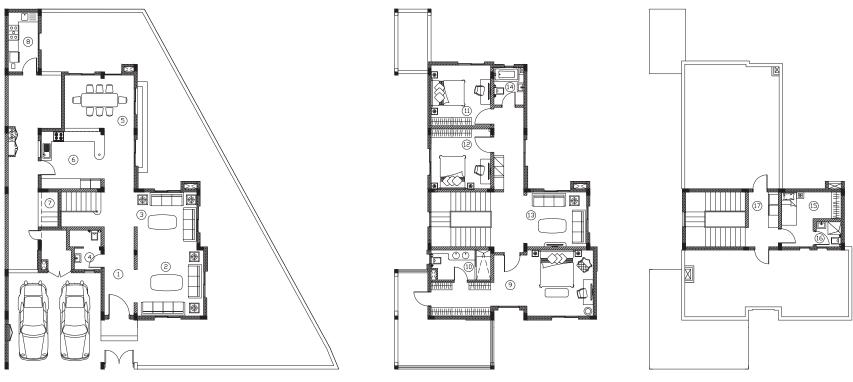

#### **3 BEDROOM VILLAS**

Yasmeenat Saar's three-bedroom villas are built on plot sizes starting from 301.5 square meters and with a gross floor area of 273.42 square meters over three stories. There are two types of three bedroom units, with the main difference being a larger gross floor area as well as a larger-sized garden. Typically the three bedroom units are inclusive of these main features:

#### **UNIT COMPONENTS**

- Main living/family room
- Dining room
- Kitchen (Internal)
- Mailis
- Three bedrooms (master bedroom includes en-suite bathroom and
- walk-in changing room). The other two bedrooms share one bathroom
- Shaded double size garage for two cars

- Kitchen (External)
- Upstairs sitting area
- Servant quarters & laundry room
- Medium size garden
- Two upper level terraces
- Downstairs guest bathroom with shower

|                     | Ground Floor                                                                                                                                                                    | sqm<br>(approx.)                                                  | First Floor                                                                                                                                                                                                                                   | sqm<br>(approx.)                                          | Second Floor                                                    | sqm<br>(approx.)               | <b>Total Gross Floor Area</b><br>(GF + FF + SF + Services) |
|---------------------|---------------------------------------------------------------------------------------------------------------------------------------------------------------------------------|-------------------------------------------------------------------|-----------------------------------------------------------------------------------------------------------------------------------------------------------------------------------------------------------------------------------------------|-----------------------------------------------------------|-----------------------------------------------------------------|--------------------------------|------------------------------------------------------------|
| Three Bedroom Villa | <ol> <li>Foyer</li> <li>Majlis</li> <li>Living/family room</li> <li>Guest bathroom</li> <li>Dining room</li> <li>Kitchen (Internal)</li> <li>Storage room<br/>Others</li> </ol> | 6.30<br>18.40<br>15.18<br>4.51<br>19.32<br>13.30<br>2.52<br>31.07 | <ul> <li>9 Master bedroom and walk-in closet</li> <li>10 Master bedroom: en-suite bathroom</li> <li>11 Bedroom 2</li> <li>12 Bedroom 3</li> <li>13 Sitting area</li> <li>14 First floor bathroom<br/>Staircase, landing and others</li> </ul> | 33.69<br>6.48<br>12.42<br>12.42<br>10.80<br>3.96<br>36.95 | 15 Maids room<br>16 Maids bathroom<br>17 Laundry room<br>Others | 11.88<br>2.50<br>3.87<br>18.55 | 273.42m <sup>2</sup>                                       |
|                     | Total Gross Ground Floor Area                                                                                                                                                   | <b>110.60m</b> <sup>2</sup>                                       | Total Gross First Floor Area                                                                                                                                                                                                                  | <b>116.72m</b> <sup>2</sup>                               | Total Gross Second Floor a                                      | rea 36.80m <sup>2</sup>        |                                                            |
|                     | 8 Services (External kitchen)                                                                                                                                                   | <b>9.30m</b> <sup>2</sup>                                         |                                                                                                                                                                                                                                               |                                                           |                                                                 |                                |                                                            |

#### **4 BEDROOMS**

Yasmeenat Saar's four-bedroom villas are built on plot sizes starting from 363 square meters with a gross floor area of 348.63 square meters over three stories. Each unit includes the following features:

## UNIT COMPONENTS

- Main living/family room
- Dining room
- Kitchen (Internal)
- Majlis
- Full downstairs bathroom and vanity area with shower
- Four bedrooms (master bedroom includes en-suite bathroom and walk-in changing room. Another bedroom has one en-suite bathroom, while the two other bedrooms share one bathroom)
- Upstairs sitting area
- Shaded side-by side garage for two cars
- Kitchen (External)
- Servant quarters and laundry room
- Drivers room or additional maids room

|              | Ground Floor                                                                                                                       | sqm<br>(approx.)                                                              | First Floor                                                                                                                                                              | sqm<br>(approx.)                                          | SecondFloor                                                     | sqm<br>(approx.)              | <b>Total Gross Floor Area</b><br>(GF + FF + SF + Services) |
|--------------|------------------------------------------------------------------------------------------------------------------------------------|-------------------------------------------------------------------------------|--------------------------------------------------------------------------------------------------------------------------------------------------------------------------|-----------------------------------------------------------|-----------------------------------------------------------------|-------------------------------|------------------------------------------------------------|
| droom Villa  | 1 Majlis<br>2 Living/family hall<br>3 Guest bathroom<br>4 Dining room<br>5 Kitchen (Internal)<br>6 Storage room<br>7 Driver's room | 19.98<br>15.20<br>3.51<br>20.82<br>11.55<br>0.50<br>6.00                      | 10 Master bedroom and walk-in closet<br>11 Master bedroom: en-suite bathroom<br>12 Bedroom 2<br>13 Bedroom 2 en-suite<br>14 Bedroom 3<br>15 Bedroom 4<br>16 Sitting area | 35.10<br>6.40<br>20.52<br>4.00<br>13.30<br>18.55<br>16.09 | 18 Maids room<br>19 Maids bathroom<br>20 Laundry room<br>Others | 6.90<br>3.00<br>2.60<br>21.67 | <b>348.63 m</b> <sup>2</sup>                               |
| Four Bedroom | 8 Driver's bathroom<br>Others                                                                                                      | 3.00<br>61.94                                                                 | 17 First floor bathroom<br>Staircase, landing and others                                                                                                                 | 5.00<br>42.50                                             |                                                                 |                               | 2                                                          |
|              | <b>Total Gross Ground Floor Area</b><br>9 Services <b>(External kitchen)</b><br>Garage                                             | <b>142.5m<sup>2</sup></b><br><b>10.50m<sup>2</sup></b><br>40.05m <sup>2</sup> | Total Gross First Floor Area                                                                                                                                             | 161.46m <sup>2</sup>                                      | Total Gross Second Floor A                                      | rea 34.17m                    | ۷                                                          |

## **5 BEDROOM VILLAS**

Yasmeenat Saar's largest sized homes are built on the larger plots of land sizes starting from 433 sqm with a gross floor area of 398.90 square meters over three stories. Each unit includes the following main features:

### UNIT COMPONENTS

- Main living/family room
- Dining room
- Majlis
- Full downstairs bathroom and vanity
- Five bedrooms (master bedroom and 2 bedrooms with en-suite bathrooms, bedrooms four and five share a bathroom)
- Upstairs sitting area
- Shaded double size garage for two cars
- External kitchen and laundry area
- Servant quarters
- Drivers room or additional maids room
- Large size garden
- Two upper level terraces

|                    | Ground Floor                                                                                                                                                        | sqm<br>(approx.)                                                                 | First Floor                                                                                                                                                                                                                                                                                                                          | sqm<br>(approx.)                                                                    | SecondFloor                                                     | sqm<br>(approx.)               | <b>Total Gross Floor Area</b><br>(GF + FF + SF + Services) |
|--------------------|---------------------------------------------------------------------------------------------------------------------------------------------------------------------|----------------------------------------------------------------------------------|--------------------------------------------------------------------------------------------------------------------------------------------------------------------------------------------------------------------------------------------------------------------------------------------------------------------------------------|-------------------------------------------------------------------------------------|-----------------------------------------------------------------|--------------------------------|------------------------------------------------------------|
| Five Bedroom Villa | 1 Majlis<br>2 Living/family room<br>3 Guest bathroom<br>4 Dining room<br>5 Kitchen (Internal)<br>6 Storage room<br>7 Driver's room<br>8 Driver's bathroom<br>Others | 18.33<br>25.16<br>4.32<br>21.84<br>21.06<br>3.15<br>6.40<br>3.20<br>50.54        | <ul> <li>10 Master bedroom and walk-in closet</li> <li>11 Master bedroom: en-suite bathroom</li> <li>12 Bedroom 2</li> <li>13 Bedroom 3</li> <li>14 Bedroom 4</li> <li>15 Bedroom 5</li> <li>16 Sitting area</li> <li>17 First floor bathroom 1</li> <li>18 First floor bathroom 2</li> <li>Staircase, landing and others</li> </ul> | 35.52<br>7.40<br>18.90<br>13.65<br>18.13<br>20.67<br>24.05<br>5.00<br>5.16<br>41.12 | 19 Maids room<br>20 Maids bathroom<br>21 Laundry room<br>Others | 10.36<br>3.50<br>7.95<br>21.24 | <b>398.90m</b> <sup>2</sup>                                |
|                    | <b>Total Gross Ground Floor Area</b><br>9 Service <b>(External kitchen)</b><br>Garage                                                                               | <b>154.00m</b> <sup>2</sup><br><b>12.24m</b> <sup>2</sup><br>40.06m <sup>2</sup> | Total Gross First Floor Area                                                                                                                                                                                                                                                                                                         | 189.60m <sup>2</sup>                                                                | Total Gross Second Floor Are                                    | ea 43.05m <sup>2</sup>         |                                                            |