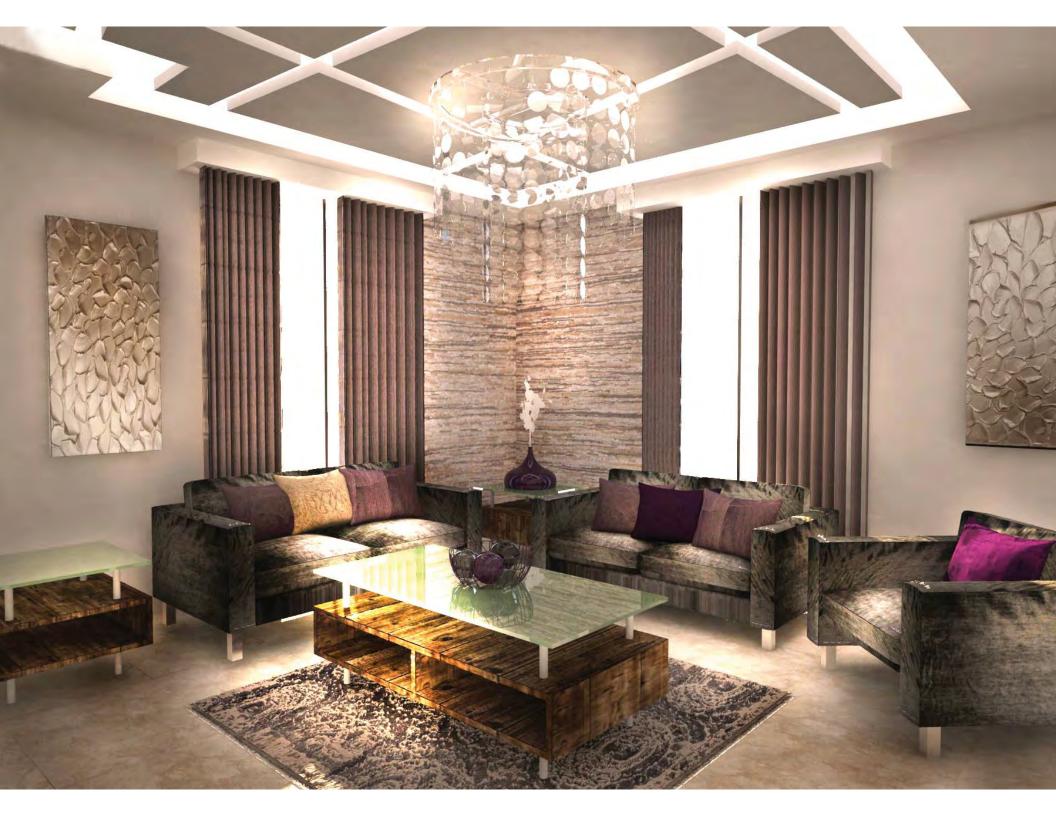

#### THE HOMES

The houses have been thoughtfully designed to include a wide range of indoor and outdoor, formal and informal spaces, including; majlis, open living area, shaded garage spaces and open terraces. The homes have also been designed to take privacy into account, future expansion and transforming spaces into extra rooms. The majlis for example can be closed off for privacy, or opened up for a more open plan layout. This allows homeowners to conveniently use their spaces to suit their lifestyle requirments. Other parts of the house can be flexibly utilized to suit the homeowners preferences whereby the servant quarters in the house can be used to accommodate both the housemaid and driver or utilizing the space for an extra housemaid to support the household. These rooms can also be used as extra storage spaces if the homeowner chooses.