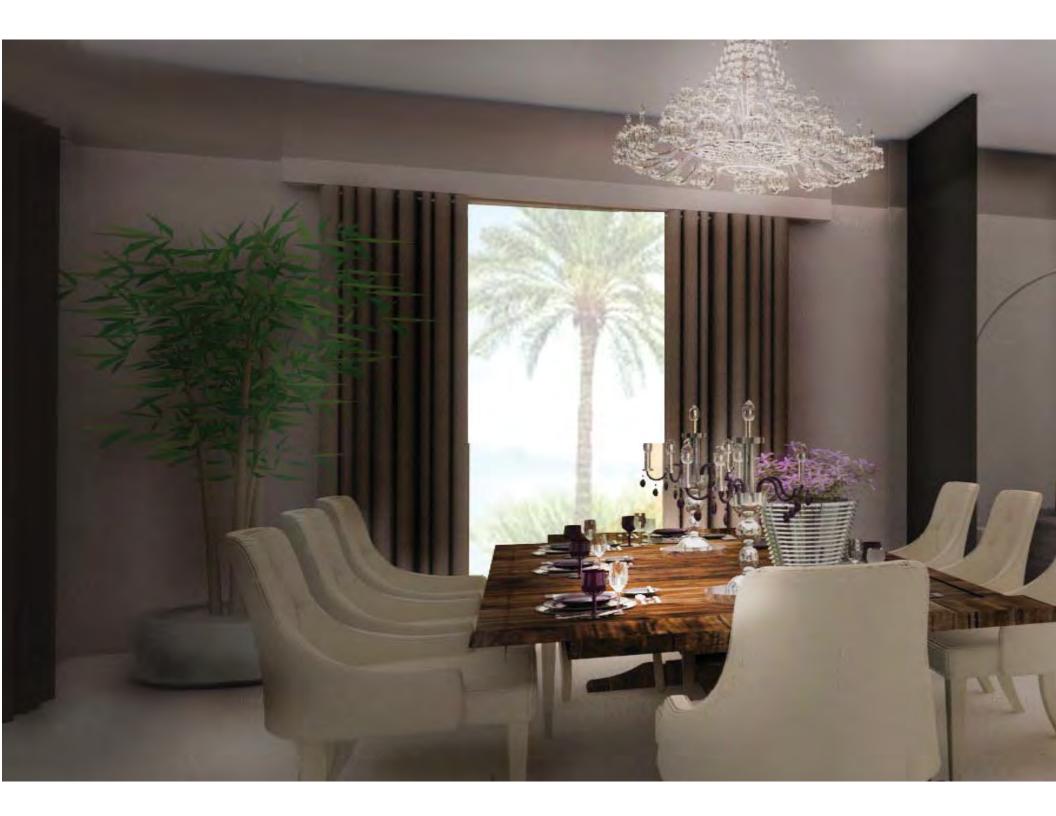

#### THE HOMES

The houses have been thoughtfully designed to include a wide range of indoor and outdoor, formal and informal spaces, including; majlis, open living area, shaded garage spaces and open terraces. The homes have also been designed to take privacy into account, future expansion and transforming spaces into extra rooms. The majlis for example can be closed off for privacy, or opened up for a more open plan layout. This allows homeowners to conveniently use their spaces to suit their lifestyle requirments. Other parts of the house can be flexibly utilized to suit the homeowners preferences whereby the servant quarters in the house can be used to accommodate both the housemaid and driver or utilizing the space for an extra housemaid to support the household. These rooms can also be used as extra storage spaces if the homeowner chooses.

#### **UNIT COMPONENTS**

- Main living/family room
- Dining room
- Kitchen (Internal)
- Mailis
- Three bedrooms (master bedroom includes en-suite bathroom and
- walk-in changing room). The other two bedrooms share one bathroom
- Shaded double size garage for two cars