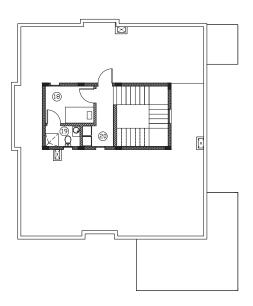

## **5 BEDROOM VILLAS**

Yasmeenat Saar's largest sized homes are built on the larger plots of land sizes starting from 433 sqm with a gross floor area of 398.90 square meters over three stories. Each unit includes the following main features:

### UNIT COMPONENTS

- Main living/family room
- Dining room
- Majlis
- Full downstairs bathroom and vanity
- Five bedrooms (master bedroom and 2 bedrooms with en-suite bathrooms, bedrooms four and five share a bathroom)
- Upstairs sitting area
- Shaded double size garage for two cars
- External kitchen and laundry area
- Servant quarters
- Drivers room or additional maids room
- Large size garden
- Two upper level terraces

## 5 Bedrooms Villa Floor Plan