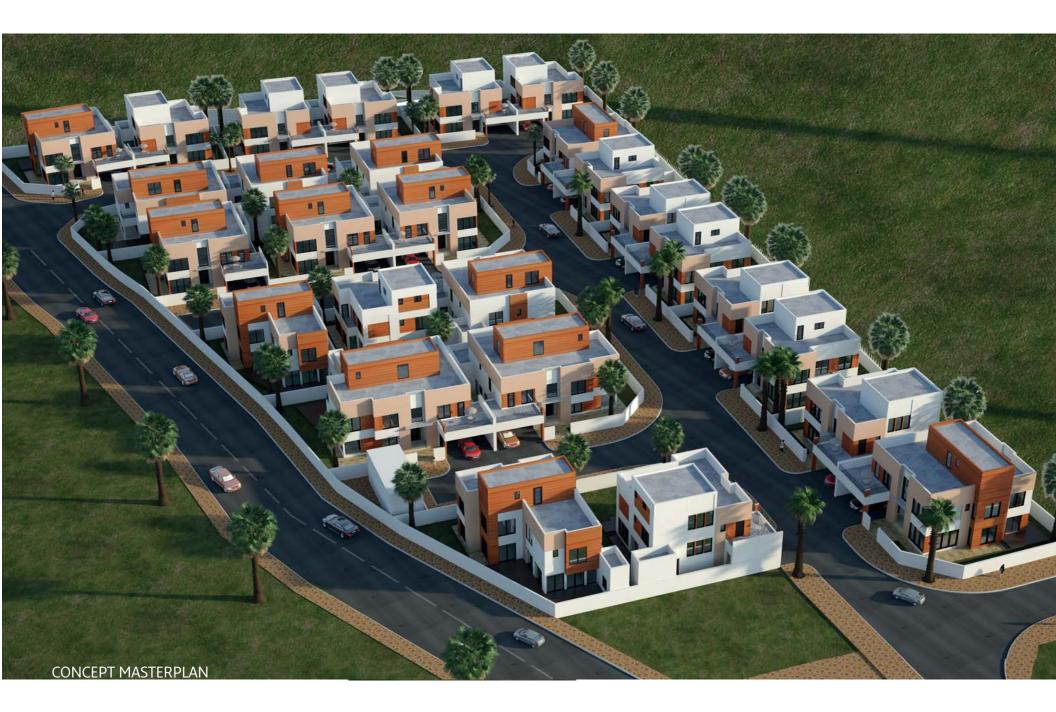

#### ABOUT YASMEENAT SAAR

Yasmeenat Saar comprises of 27 luxurious villas built to the highest standard specifications with open plan layouts to suit today's life-style aspirations. Yasmeenat Saar is targeted at the medium income segment, offering quality homes and amenities in a prime location at competitive prices.

#### Location

Located in the Saar area within the North-West part of the Kingdom of Bahrain, the development can be accessed from the Saar exit of the Shaikh Khalifa bin Salman Highway. The homes are located on Avenue 13, approximately 400 meters west of the Saar exit, opposite the newly completed Saar Mall development. The development's prime location offers homeowners a wide variety of amenities, services and retail choices that cover supermarkets, pharmacies, a bank, restaurants and cafes, a major school and nursery.